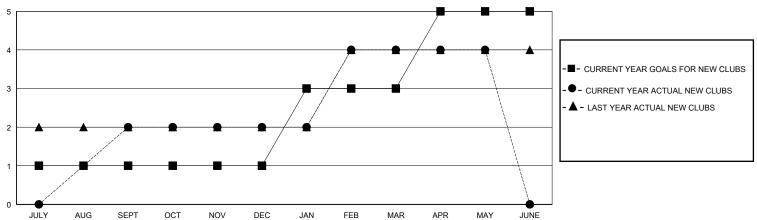

## District 3234D1

Results as of: 5/31/2024

| Clubs                 |               |           |               | Members               |                       |                         |                                                    |  |
|-----------------------|---------------|-----------|---------------|-----------------------|-----------------------|-------------------------|----------------------------------------------------|--|
| RESULTS FOR 2023-2024 |               |           |               | RESULTS FOR 2023-2024 |                       |                         |                                                    |  |
| QUARTER               | NEW CLUB GOAL | NEW CLUBS | DROPPED CLUBS | QUARTER MEMB          | ER GROWTH NET<br>GOAL | MEMBER GROWTH<br>ACTUAL | DROPPED<br>MEMBERS ACTUAL<br>(including transfers) |  |
| JULY/AUG/SEPT         | 1             | 2         | 2             | JULY/AUG/SEPT         | 10                    | 171                     | 106                                                |  |
| OCT/NOV/DEC           | 0             | 0         | 3             | OCT/NOV/DEC           | 10                    | 69                      | 102                                                |  |
| JAN/FEB/MAR           | 2             | 2         | 0             | JAN/FEB/MAR           | 20                    | 151                     | 6                                                  |  |
| APR/MAY/JUNE          | 2             | 0         | 1             | APR/MAY/JUNE          | 20                    | 135                     | 118                                                |  |

## GOALS AND ACTUAL NEW CLUBS CUMULATIVE