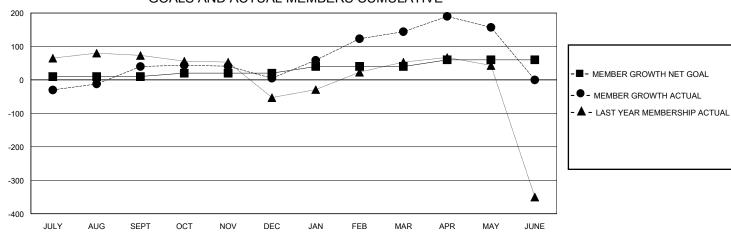

## District 3234D1

Results as of: 5/31/2024

| Clubs                 |               |           |               | Members               |                       |                         |                                                    |  |
|-----------------------|---------------|-----------|---------------|-----------------------|-----------------------|-------------------------|----------------------------------------------------|--|
| RESULTS FOR 2023-2024 |               |           |               | RESULTS FOR 2023-2024 |                       |                         |                                                    |  |
| QUARTER               | NEW CLUB GOAL | NEW CLUBS | DROPPED CLUBS | QUARTER MEMB          | ER GROWTH NET<br>GOAL | MEMBER GROWTH<br>ACTUAL | DROPPED<br>MEMBERS ACTUAL<br>(including transfers) |  |
| JULY/AUG/SEPT         | 1             | 2         | 2             | JULY/AUG/SEPT         | 10                    | 171                     | 106                                                |  |
| OCT/NOV/DEC           | 0             | 0         | 3             | OCT/NOV/DEC           | 10                    | 69                      | 102                                                |  |
| JAN/FEB/MAR           | 2             | 2         | 0             | JAN/FEB/MAR           | 20                    | 151                     | 6                                                  |  |
| APR/MAY/JUNE          | 2             | 0         | 1             | APR/MAY/JUNE          | 20                    | 135                     | 118                                                |  |

## GOALS AND ACTUAL MEMBERS CUMULATIVE

| DROPPED MEMBERS   |     | 59 CLUBS OF 84 ADDED 1 OR MORE<br>NEW MEMBERS | GENDER DISTRIBUTION   MALE 1,925 (70.23%)   FEMALE 816 (29.77%) |  |     |
|-------------------|-----|-----------------------------------------------|-----------------------------------------------------------------|--|-----|
| DROPPED MEMBERS   |     |                                               |                                                                 |  |     |
| DECEASED          | 9   | CLICK HERE FOR CUMULATIVE                     | TOTAL FAMILY UNIT MEMBERS                                       |  | 984 |
| CLUB CANCELLED 97 |     | MEMBERSHIP DATA                               |                                                                 |  | 500 |
| OTHER             | 226 |                                               | FAMILY MEMBERS PAYING HALF                                      |  | 509 |
| TOTAL             | 332 |                                               |                                                                 |  |     |